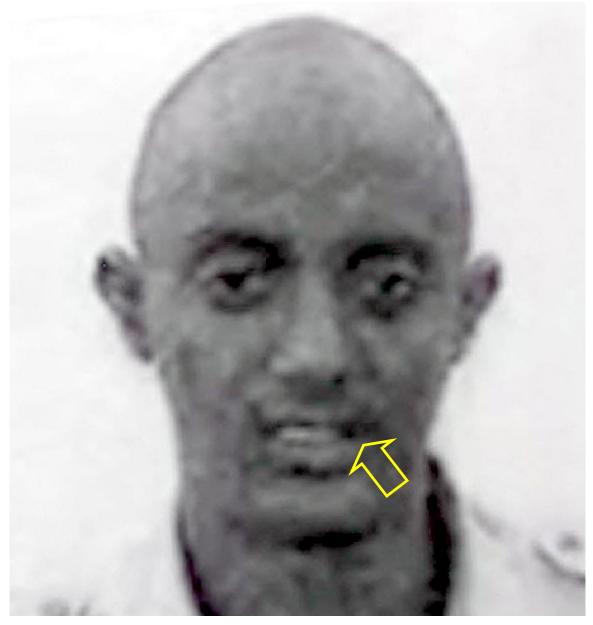

See: Tooth #21 in EXHIBIT-15 (Page 11).

Page 13 of 15

**EXHIBIT-16B** OPTICAL FINGERPRINT **TEWOLDE** 

# MANDIBULAR TOOTH #21 IS REPLACED WITH GOLDEN DENTURE.

Page 14 of 15

**EXHIBIT-17** 