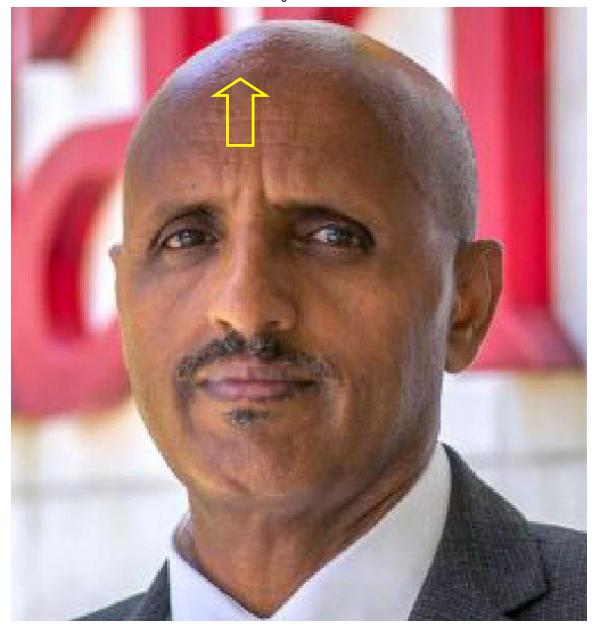

THREE SKIN PATCHES AT THE CENTRE OF THE FRONTAL OF THE HEAD.

**EXHIBIT-12B** OPTICAL FINGERPRINT AYNALEM

THREE SKIN PATCHES AT THE CENTRE OF THE FRONTAL OF THE HEAD.

**EXHIBIT-13A** OPTICAL FINGERPRINT TEWOLDE