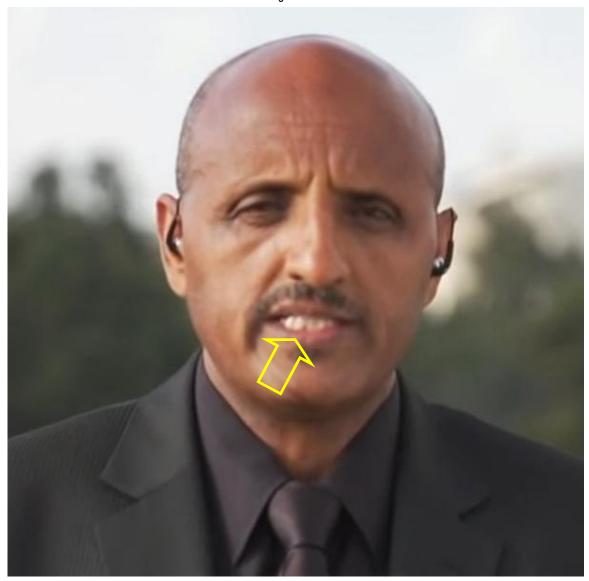

**EXHIBIT-14A** OPTICAL FINGERPRINTS **TEWOLDE** 

MANDIBULAR <u>TOOTH #26</u> IS OVERLAPPED OVER <u>TOOTH #25</u>.

See: Tooth #26 & #25 in EXHIBIT-15 (Page 11).

**EXHIBIT-14B** OPTICAL FINGERPRINTS **AYNALEM** 