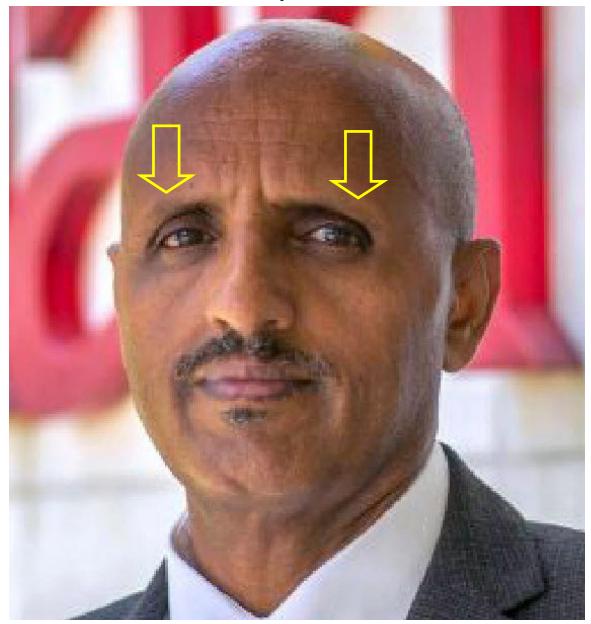

LEFT SIDE EYE: RAISED EYEBROW HAIRS.

RIGHT SIDE EYE: ROUND CURVED EYEBROW.

**EXHIBIT-13B** OPTICAL FINGERPRINT **AYNALEM** 

<u>LEFT SIDE EYE</u>: RAISED EYEBROW HAIRS. <u>RIGHT SIDE EYE</u>: ROUND CURVED EYEBROW.