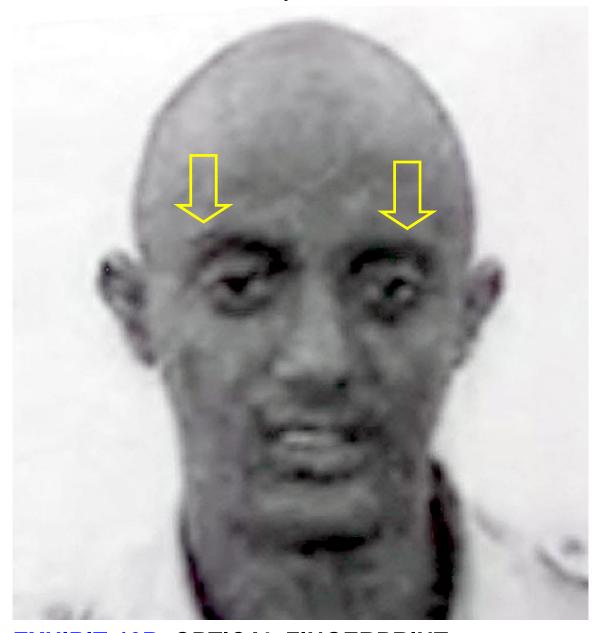

LEFT SIDE EYE: RAISED EYEBROW HAIRS.

RIGHT SIDE EYE: ROUND CURVED EYEBROW.

**EXHIBIT-13B** OPTICAL FINGERPRINT **AYNALEM** 

<u>LEFT SIDE EYE</u>: RAISED EYEBROW HAIRS. <u>RIGHT SIDE EYE</u>: ROUND CURVED EYEBROW.