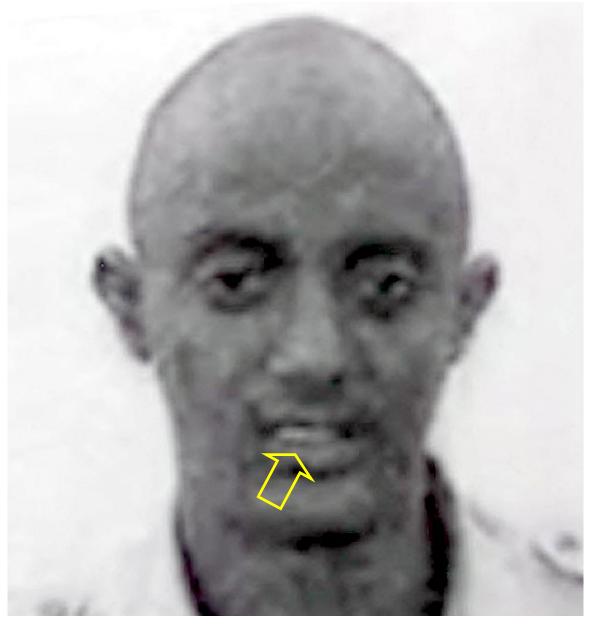

MANDIBULAR <u>TOOTH #26</u> IS OVERLAPPED OVER <u>TOOTH #25</u>.

See: Tooth #26 & #25 in EXHIBIT-15 (Page 11).

Page 11 of 15

Diagram of Tooth Numbers

**EXHIBIT-16A** OPTICAL FINGERPRINT **AYNALEM** 

MANDIBULAR <u>TOOTH #21</u> WAS MISSING, WHEN THIS PHOTO WAS TAKEN.