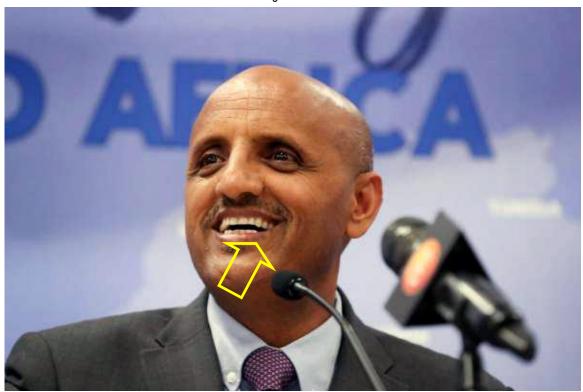

**EXHIBIT-14A** OPTICAL FINGERPRINTS **TEWOLDE** 

MANDIBULAR <u>TOOTH #26</u> IS OVERLAPPED OVER <u>TOOTH #25</u>.

See: Tooth #26 & #25 in EXHIBIT-15 (Page 11).

**EXHIBIT-14B** OPTICAL FINGERPRINTS **AYNALEM** 

MANDIBULAR <u>TOOTH #26</u> IS OVERLAPPED OVER <u>TOOTH #25</u>.

See: Tooth #26 & #25 in EXHIBIT-15 (Page 11).

Page 11 of 15

Diagram of Tooth Numbers

**EXHIBIT-16A** OPTICAL FINGERPRINT **AYNALEM** 

MANDIBULAR <u>TOOTH #21</u> WAS MISSING, WHEN THIS PHOTO WAS TAKEN.