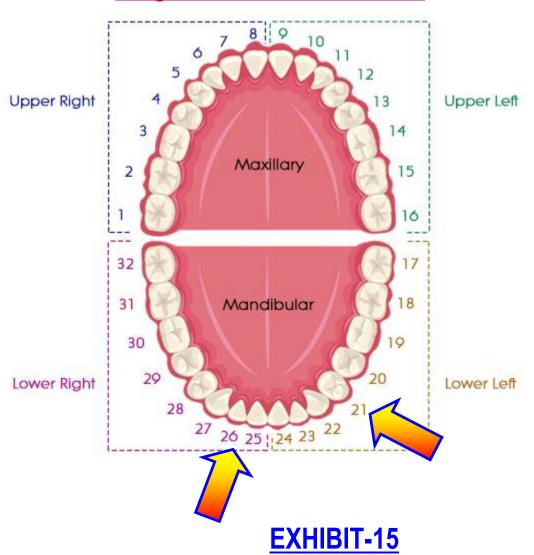

**EXHIBIT-14A** OPTICAL FINGERPRINTS **TEWOLDE** 

MANDIBULAR <u>TOOTH #26</u> IS OVERLAPPED OVER <u>TOOTH #25</u>.

See: Tooth #26 & #25 in EXHIBIT-15 (Page 11).

**EXHIBIT-14B** OPTICAL FINGERPRINTS **AYNALEM** 

MANDIBULAR <u>TOOTH #26</u> IS OVERLAPPED OVER <u>TOOTH #25</u>.

See: Tooth #26 & #25 in EXHIBIT-15 (Page 11).

Page 11 of 15

Diagram of Tooth Numbers

**EXHIBIT-16A** OPTICAL FINGERPRINT **AYNALEM** 

MANDIBULAR <u>TOOTH #21</u> WAS MISSING, WHEN THIS PHOTO WAS TAKEN.