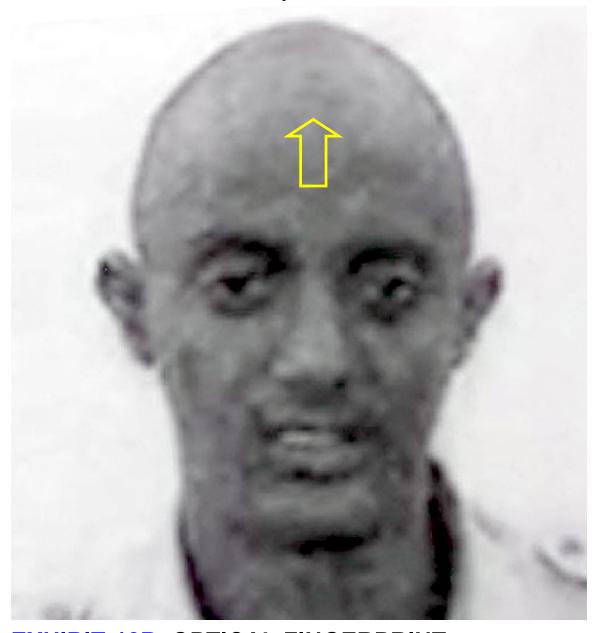

THREE SKIN PATCHES AT THE CENTRE OF THE FRONTAL OF THE HEAD.

**EXHIBIT-12B** OPTICAL FINGERPRINT AYNALEM

THREE SKIN PATCHES AT THE CENTRE OF THE FRONTAL OF THE HEAD.

**EXHIBIT-13A** OPTICAL FINGERPRINT TEWOLDE